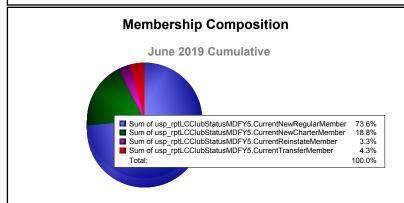

Multiple District N

As of June 2019 Cumulative

| Year      | New<br>Clubs | Dropped<br>Clubs | Gain/<br>Loss<br>Clubs | New<br>Members | Charter<br>Members | Reinstate<br>Members | Transfer<br>Members | Total<br>Member<br>Added | Total<br>Members<br>Dropped | Gain/<br>Loss<br>Members |
|-----------|--------------|------------------|------------------------|----------------|--------------------|----------------------|---------------------|--------------------------|-----------------------------|--------------------------|
| 2014-2015 | 2            | -2               | 0                      | 509            | 59                 | 40                   | 30                  | 638                      | -654                        | -16                      |
| 2015-2016 | 0            | -4               | -4                     | 464            | 6                  | 25                   | 16                  | 511                      | -653                        | -142                     |
| 2016-2017 | 3            | -3               | 0                      | 684            | 80                 | 39                   | 51                  | 854                      | -692                        | 162                      |
| 2017-2018 | 4            | 0                | 4                      | 635            | 100                | 47                   | 41                  | 823                      | -729                        | 94                       |
| 2018-2019 | 4            | -1               | 3                      | 551            | 141                | 25                   | 32                  | 749                      | -752                        | -3                       |
| Average   | 3            | -2               | 1                      | 569            | 77                 | 35                   | 34                  | 715                      | -696                        | 19                       |