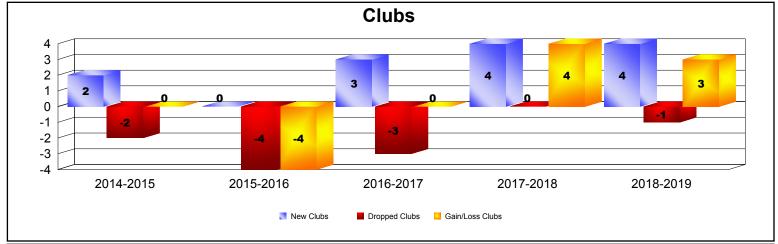

Multiple District N

As of June 2019 Cumulative

| Year      | New<br>Clubs | Dropped<br>Clubs | Gain/<br>Loss<br>Clubs | New<br>Members | Charter<br>Members | Reinstate<br>Members | Transfer<br>Members | Total<br>Member<br>Added | Total<br>Members<br>Dropped | Gain/<br>Loss<br>Members |
|-----------|--------------|------------------|------------------------|----------------|--------------------|----------------------|---------------------|--------------------------|-----------------------------|--------------------------|
| 2014-2015 | 2            | -2               | 0                      | 509            | 59                 | 40                   | 30                  | 638                      | -654                        | -16                      |
| 2015-2016 | 0            | -4               | -4                     | 464            | 6                  | 25                   | 16                  | 511                      | -653                        | -142                     |
| 2016-2017 | 3            | -3               | 0                      | 684            | 80                 | 39                   | 51                  | 854                      | -692                        | 162                      |
| 2017-2018 | 4            | 0                | 4                      | 635            | 100                | 47                   | 41                  | 823                      | -729                        | 94                       |
| 2018-2019 | 4            | -1               | 3                      | 551            | 141                | 25                   | 32                  | 749                      | -752                        | -3                       |
| Average   | 3            | -2               | 1                      | 569            | 77                 | 35                   | 34                  | 715                      | -696                        | 19                       |