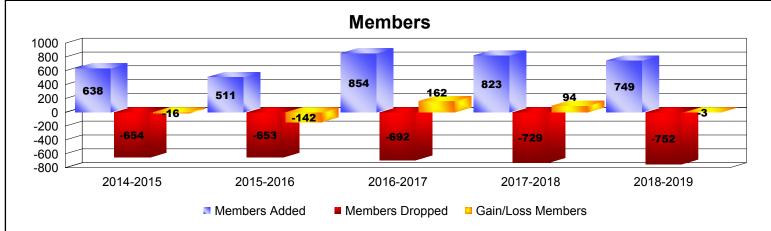

Multiple District N

As of June 2019 Cumulative

| Year      | New<br>Clubs | Dropped<br>Clubs | Gain/<br>Loss<br>Clubs | New<br>Members | Charter<br>Members | Reinstate<br>Members | Transfer<br>Members | Total<br>Member<br>Added | Total<br>Members<br>Dropped | Gain/<br>Loss<br>Members |
|-----------|--------------|------------------|------------------------|----------------|--------------------|----------------------|---------------------|--------------------------|-----------------------------|--------------------------|
| 2014-2015 | 2            | -2               | 0                      | 509            | 59                 | 40                   | 30                  | 638                      | -654                        | -16                      |
| 2015-2016 | 0            | -4               | -4                     | 464            | 6                  | 25                   | 16                  | 511                      | -653                        | -142                     |
| 2016-2017 | 3            | -3               | 0                      | 684            | 80                 | 39                   | 51                  | 854                      | -692                        | 162                      |
| 2017-2018 | 4            | 0                | 4                      | 635            | 100                | 47                   | 41                  | 823                      | -729                        | 94                       |
| 2018-2019 | 4            | -1               | 3                      | 551            | 141                | 25                   | 32                  | 749                      | -752                        | -3                       |
| Average   | 3            | -2               | 1                      | 569            | 77                 | 35                   | 34                  | 715                      | -696                        | 19                       |