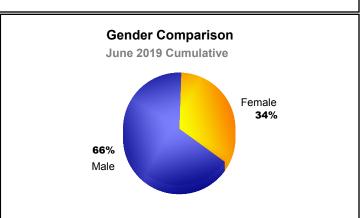

| -692                        | 162                      |
| 2017-2018 | 4            | 0                | 4                      | 635            | 100                | 47                   | 41                  | 823                      | -729                        | 94                       |
| 2018-2019 | 4            | -1               | 3                      | 551            | 141                | 25                   | 32                  | 749                      | -752                        | -3                       |
| Average   | 3            | -2               | 1                      | 569            | 77                 | 35                   | 34                  | 715                      | -696                        | 19                       |









MBR0065 Page 1 of 1 10/3/2019 3:03:11PM